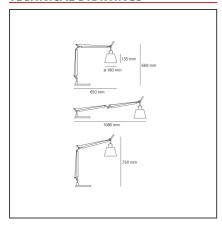

# **TECHNICAL DRAWINGS**

#### **DIMENSIONS**

| Height:               | cm 66 | Max Extension Length: | cm 108 |
|-----------------------|-------|-----------------------|--------|
| Base Diameter:        | cm 23 | Impact Resistance:    | N/D    |
| Max Extension Height: | cm 75 | Glow Wire Test:       | N/D    |