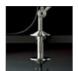

# **Tolomeo basculante tavolo - Body Lamp with Parchment Diffuser 180**

#### **DESCRIPTION**

Base and cantilevered arms in polished aluminium; diffuser in parchment paper or in silk satin fabric on a plastic frame; joints in polished aluminium. System of spring balancing. The code refers to the luminaire's body only

#### **DIMENSIONS**

| Height:               | cm 66 | Max Extension Length: | cm 108 |
|-----------------------|-------|-----------------------|--------|
| Base Diameter:        | cm 23 | Impact Resistance:    | N/D    |
| Max Extension Height: | cm 75 | Glow Wire Test:       | N/D    |