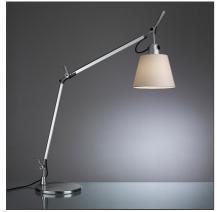

# **Tolomeo basculante tavolo - Body Lamp with Parchment Diffuser 180**

#### **DESIGN BY**

Michele De Lucchi, Giancarlo Fassina

#### **DESCRIPTION**

Base and cantilevered arms in polished aluminium; diffuser in parchment paper or in silk satin fabric on a plastic frame; joints in polished aluminium. System of spring balancing. The code refers to the luminaire's body only