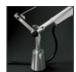

# **Tolomeo basculante tavolo - Body Lamp with Parchment Diffuser 180**

#### **DESCRIPTION**

Base and cantilevered arms in polished aluminium; diffuser in parchment paper or in silk satin fabric on a plastic frame; joints in polished aluminium. System of spring balancing. The code refers to the luminaire's body only

#### **DIMENSIONS**

| Height:               | cm 66 | Max Extension Length: | cm 108 |
|-----------------------|-------|-----------------------|--------|
| Base Diameter:        | cm 23 | Impact Resistance:    | N/D    |
| Max Extension Height: | cm 75 | Glow Wire Test:       | N/D    |