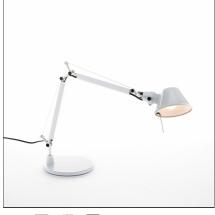

## Tolomeo Micro Table - Glossy white - Body Lamp + Base

IP20 □ 🐺 🕅 🞯 🚳

## DESCRIPTION

Base and cantilevered arms in polished aluminium; diffuser in matt anodised aluminium; joints and supports in polished aluminium. System of spring balancing. The code is referred to the body lamp only