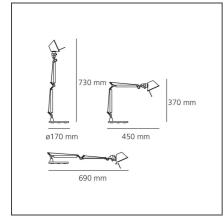

## TECHNICAL DRAWINGS

| FEATURES                                                      |                                   |                                            |                            |
|---------------------------------------------------------------|-----------------------------------|--------------------------------------------|----------------------------|
| Article Code:<br>Colour:<br>Installation:                     | 0011820A<br>Glossy white<br>Table | Material:<br>Series:                       | Aluminium, steel<br>Design |
| DIMENSIONS                                                    |                                   |                                            |                            |
| Length:<br>Height:<br>Base Diameter:<br>Max Extension Height: | cm 45<br>cm 37<br>cm 17<br>cm 73  | Max Extension Length:                      | cm 69                      |
| NOT INCLUDED SOURCES                                          |                                   |                                            |                            |
| Category:<br>Number:<br>Watt:<br>Lbs:<br>Socket:              | HALO<br>1<br>46W<br>Qt26<br>E14   | Color Rendering:<br>Color temperature (K): | 1a<br>3000K                |
| ALTERNATIVE SOURCES                                           |                                   |                                            |                            |
| Category:<br>Number:<br>Watt:<br>Type:<br>Socket:<br>Class:   | LED<br>1<br>4W<br>2<br>E14<br>A   |                                            |                            |
| LUMINAIRE                                                     |                                   |                                            |                            |
| Watt:<br>Voltage:                                             | 46W<br>220V-240V                  |                                            |                            |
| Notes                                                         |                                   |                                            |                            |