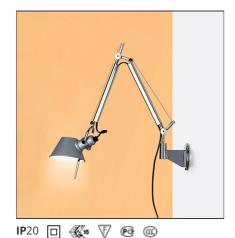

# **Tolomeo Micro Wall - Glossy white - Body Lamp**

**DESIGN BY** 

Michele De Lucchi, Giancarlo Fassina

#### **DESCRIPTION**

Cantilevered arms in polished aluminium; diffuser in anodised aluminium; joints and wall support in polished aluminium. System of spring balancing. The code refers to the luminaire's body only

# **FEATURES**

| Article Code: | 0010920A     | Material: | Aluminium |
|---------------|--------------|-----------|-----------|
| Colour:       | Glossy white | Series:   | Design    |
| Installation: | Wall         |           |           |