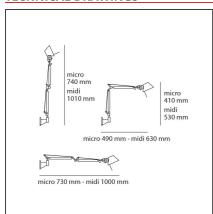

### **TECHNICAL DRAWINGS**

### **DIMENSIONS**

| Length: | cm 49 | Max Extension Length: | cm 73 |
|---------|-------|-----------------------|-------|
|---------|-------|-----------------------|-------|

**Height:** cm 41 **Max Extension Height:** cm 74