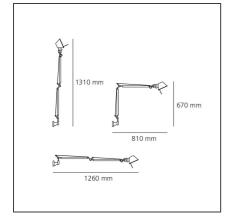

#### **TECHNICAL DRAWINGS**

| FEATURES                  |                    |                        |           |
|---------------------------|--------------------|------------------------|-----------|
| Article Code:             | A004430            | Material:              | Aluminium |
| Colour:                   | Black              | Series:                | Design    |
| Installation:             | Wall               |                        |           |
| DIMENSIONS                |                    |                        |           |
| Length:                   | cm 81              | Max Extension Length:  | cm 126    |
| Height:                   | cm 67              |                        |           |
| Max Extension Height:     | cm 131             |                        |           |
| NOT INCLUDED SOUR         | CES                |                        |           |
| Category:                 | HALO               | Color Rendering:       | 1a        |
| Number:                   | 1                  | Color temperature (K): | 2900K     |
| Watt:                     | 77W                |                        |           |
| Lbs:                      | Qa60               |                        |           |
| Socket:                   | E27                |                        |           |
| Duration (h):             | 2000h              |                        |           |
| ALTERNATIVE SOURC         | ES                 |                        |           |
| Category:                 | LED                |                        |           |
| Number:                   | 1                  |                        |           |
| Watt:                     | 8W                 |                        |           |
| Delivered lumens output ( | <b>lm):</b> 1000lm |                        |           |
| Туре:                     | 2                  |                        |           |
| Socket:                   | E27                |                        |           |
| Class:                    | А                  |                        |           |
| LUMINAIRE                 |                    |                        |           |
| Watt:                     | 77W                |                        |           |
| Voltage:                  | 220V-240V          |                        |           |
| Notes                     |                    |                        |           |