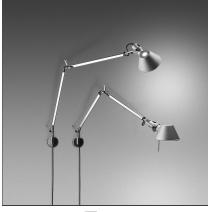

# Tolomeo Wall - Black - Body Lamp

IP20 🗆 🚳 🕅 🞯 🚳

#### DESCRIPTION

Cantilevered arms in polished aluminium; diffuser in black aluminium; joints and wall support in polished aluminium. System of spring balancing. The code refers to the luminaire's body only