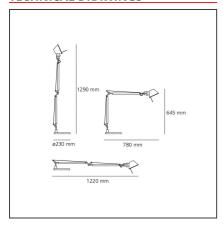

### **TECHNICAL DRAWINGS**

#### **DIMENSIONS**

| Length:               | cm 78   | Max Extension Length: | cm 122 |
|-----------------------|---------|-----------------------|--------|
| Height:               | cm 64.5 | Impact Resistance:    | N/D    |
| Base Diameter:        | cm 23   | Glow Wire Test:       | N/D    |
| Max Extension Height: | cm 129  |                       |        |