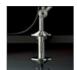

# **Tolomeo Table - Black - Body Lamp**

#### **DESCRIPTION**

Base and cantilevered arms in polished aluminium; diffuser in matt anodised black aluminium; joints and supports in polished aluminium. System of spring balancing. The code refers to the luminaire's body only