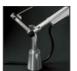

# **Tolomeo Table - Black - Body Lamp**

#### **DESCRIPTION**

Base and cantilevered arms in polished aluminium; diffuser in matt anodised black aluminium; joints and supports in polished aluminium. System of spring balancing. The code refers to the luminaire's body only