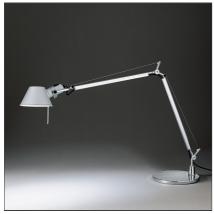

# **Tolomeo Table - Black - Body Lamp**

#### **DESCRIPTION**

Base and cantilevered arms in polished aluminium; diffuser in matt anodised black aluminium; joints and supports in polished aluminium. System of spring balancing. The code refers to the luminaire's body only

#### **DIMENSIONS**

| Length:               | cm 78   | Max Extension Length: | cm 122 |
|-----------------------|---------|-----------------------|--------|
| Height:               | cm 64.5 | Impact Resistance:    | N/D    |
| Base Diameter:        | cm 23   | Glow Wire Test:       | N/D    |
| Max Extension Height: | cm 129  |                       |        |