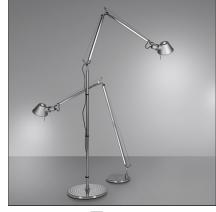

# **Tolomeo Floor - Black - Body Lamp**

IP20 🖸 🐒 🕅 🞯 🎯

#### DESIGN BY

Michele De Lucchi, Giancarlo Fassina

### DESCRIPTION

The code is referred to the body lamp only

| FEATURES                                                                               |                                         |                                                   |                            |
|----------------------------------------------------------------------------------------|-----------------------------------------|---------------------------------------------------|----------------------------|
| Article Code:<br>Colour:<br>Installation:                                              | A004430<br>Black<br>Floor               | Material:<br>Series:                              | Aluminium, steel<br>Design |
| DIMENSIONS                                                                             |                                         |                                                   |                            |
| Height:<br>Base Diameter:<br>Max Extension Height:                                     | cm 162<br>cm 33<br>cm 226               | Impact Resistance:<br>Glow Wire Test:             | N/D<br>N/D                 |
| NOT INCLUDED SOU                                                                       | RCES                                    |                                                   |                            |
| Category:<br>Number:<br>Watt:<br>Lbs:<br>Socket:<br>Duration (h):                      | HALO<br>1<br>77W<br>A60<br>E27<br>1000h | Color Rendering:<br>Color temperature (K):        | 1a<br>2900K                |
| ALTERNATIVE SOURC                                                                      | ES                                      |                                                   |                            |
| Category:<br>Number:<br>Watt:<br>Delivered lumens output<br>Type:<br>Socket:<br>Class: | LED<br>1<br>8W                          |                                                   |                            |
| LUMINAIRE                                                                              |                                         |                                                   |                            |
| Watt:<br>Voltage:                                                                      | 77W<br>220V-240V                        | Delivered lumens output (lm): 410lm<br>CCT: 3000K |                            |