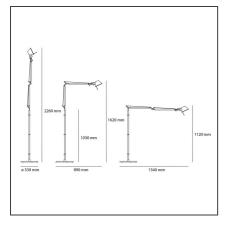

## **TECHNICAL DRAWINGS**

### DESCRIPTION

The code is referred to the body lamp only

| FEATURES                                                                               |                                         |                                                   |                            |
|----------------------------------------------------------------------------------------|-----------------------------------------|---------------------------------------------------|----------------------------|
| Article Code:<br>Colour:<br>Installation:                                              | A004430<br>Black<br>Floor               | Material:<br>Series:                              | Aluminium, steel<br>Design |
| DIMENSIONS                                                                             |                                         |                                                   |                            |
| Height:<br>Base Diameter:<br>Max Extension Height:                                     | cm 162<br>cm 33<br>cm 226               | Impact Resistance:<br>Glow Wire Test:             | N/D<br>N/D                 |
| NOT INCLUDED SOU                                                                       | RCES                                    |                                                   |                            |
| Category:<br>Number:<br>Watt:<br>Lbs:<br>Socket:<br>Duration (h):                      | HALO<br>1<br>77W<br>A60<br>E27<br>1000h | Color Rendering:<br>Color temperature (K):        | 1a<br>2900K                |
| ALTERNATIVE SOURC                                                                      | ES                                      |                                                   |                            |
| Category:<br>Number:<br>Watt:<br>Delivered lumens output<br>Type:<br>Socket:<br>Class: | LED<br>1<br>8W                          |                                                   |                            |
| LUMINAIRE                                                                              |                                         |                                                   |                            |
| Watt:<br>Voltage:                                                                      | 77W<br>220V-240V                        | Delivered lumens output (lm): 410lm<br>CCT: 3000K |                            |