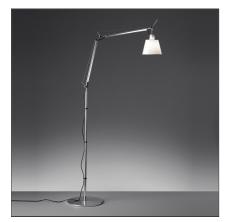

## **Tolomeo basculante terra - Body Lamp with Parchment Diffuser 180**

Michele De Lucchi, Giancarlo Fassina

plastic frame. The code is referred to the body lamp only

**DESIGN BY** 

DESCRIPTION

IP20 🔲 🌋 🕅 🖻 🚳

Cantilevered arms in polished aluminium; two joints in polished aluminium; diffuser in parchment paper on a

System of spring balancing. The diffuser normally used, remains vertical regardless of the angle of the arm. Possibility to mount LED source on E27 Socket. Complete lamp consists of body lamp + accessories