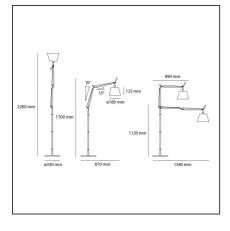

## **TECHNICAL DRAWINGS**

| Article Code:<br>Colour:<br>Installation: | 0947010A<br>Natural<br>Floor | Material:<br>Series: | Aluminium,<br>parchment paper,<br>steel<br>Design |            |        |                       |       |
|-------------------------------------------|------------------------------|----------------------|---------------------------------------------------|------------|--------|-----------------------|-------|
|                                           |                              |                      |                                                   | DIMENSIONS |        |                       |       |
|                                           |                              |                      |                                                   | Height:    | cm 170 | Max Extension Length: | cm 87 |
|                                           | Impact Resistance:           | N/D                  |                                                   |            |        |                       |       |
|                                           | Glow Wire Test:              | N/D                  |                                                   |            |        |                       |       |
| NOT INCLUDED SC                           | OURCES                       |                      |                                                   |            |        |                       |       |
| Category:                                 | HALO                         | Color Rendering:     | 1a                                                |            |        |                       |       |
| Number:                                   | 1                            |                      |                                                   |            |        |                       |       |
| Watt:                                     | 46W                          |                      |                                                   |            |        |                       |       |
| Lbs:                                      | Qt32                         |                      |                                                   |            |        |                       |       |
| Socket:                                   | E27                          |                      |                                                   |            |        |                       |       |
| Duration (h):                             | 2000h                        |                      |                                                   |            |        |                       |       |
| ALTERNATIVE SOU                           | RCES                         |                      |                                                   |            |        |                       |       |
| Category:                                 | LED                          |                      |                                                   |            |        |                       |       |
| Number:                                   | 1                            |                      |                                                   |            |        |                       |       |
| Watt:                                     | 8W                           |                      |                                                   |            |        |                       |       |
| Туре:                                     | 2                            |                      |                                                   |            |        |                       |       |
| Socket:                                   | E27                          |                      |                                                   |            |        |                       |       |
| Class:                                    | A                            |                      |                                                   |            |        |                       |       |
| LUMINAIRE                                 |                              |                      |                                                   |            |        |                       |       |
| Watt:                                     | 46W                          |                      |                                                   |            |        |                       |       |
|                                           | 220V-240V                    |                      |                                                   |            |        |                       |       |