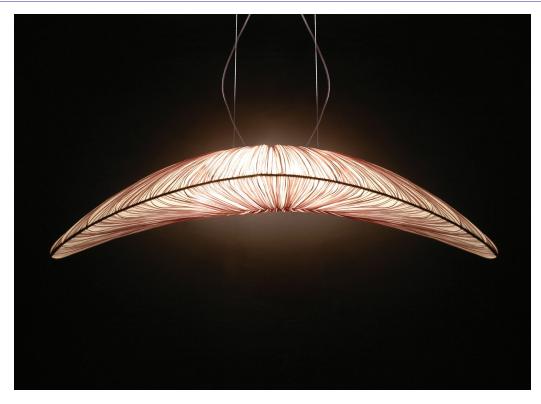

# <u>Liana S</u> Pendant

Aqua Creations Light that matters

Jan 2018

The Liana S. is part of the Orchestra Collection which offers a vast selection of sculptural organic figures that were inspired by natural forms as well as modern sculpture and architecture.

The Liana S. gives a unique tone to create a harmony of light, capturing and defining space in any home or public area.

Liana S. pendants are suspended from a black metal ceiling elliptical plate 15 cm/6 in on 72 cm/28 in , by 2 metal cables, with a clear electrical cord, 200 cm/79 in long, adjustable height.