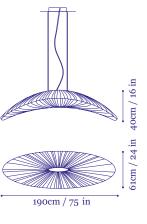

#### Dimensions

Copyright © Aqua Creations www.aquagallery.com

The Liana S. gives a unique tone to create a harmony of light, capturing and defining space in any home or public area.

Liana S. pendants are suspended from a black metal ceiling elliptical plate 15 cm/6 in on 72 cm/28 in , by 2 metal cables, with a clear electrical cord, 200 cm/79 in long, adjustable height.